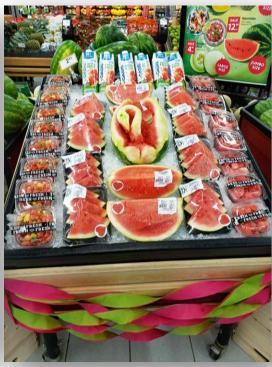

# "Classic" Category

2<sup>nd</sup> Place – Beale AFB Commissary

• 4th Place - Chuck's Produce Salmon Creek

Thank you to everyone that entered!