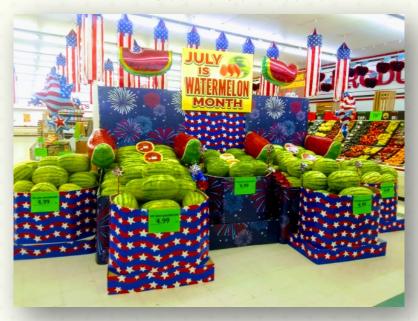

# "Classic" Category

2<sup>nd</sup> Place – Beale AFB Commissary

• 4th Place - Chuck's Produce Salmon Creek

Thank you to everyone that entered!