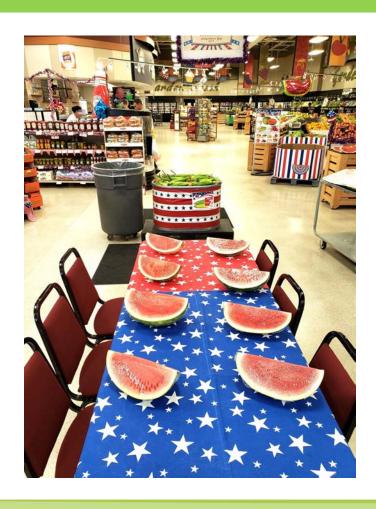

## "Star Spangled" Category – 1<sup>st</sup> Place Buckley AFB

Thank you to everyone that entered!