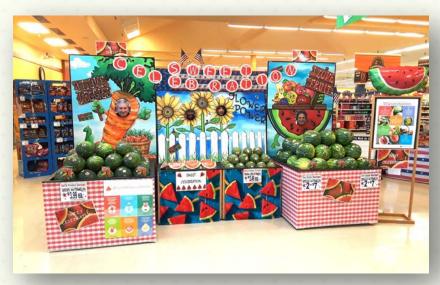

## "Star Spangled" Category – 1<sup>st</sup> Place Buckley AFB

Thank you to everyone that entered!