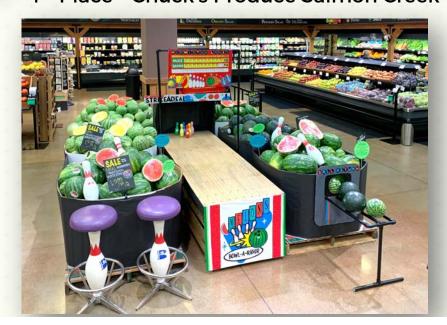

# "Classic" Category

2<sup>nd</sup> Place – Beale AFB Commissary

• 4th Place - Chuck's Produce Salmon Creek

Thank you to everyone that entered!