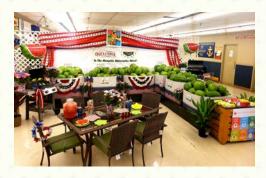

# "Classic" Category

2<sup>nd</sup> Place – Beale AFB Commissary

• 4th Place - Chuck's Produce Salmon Creek

Thank you to everyone that entered!