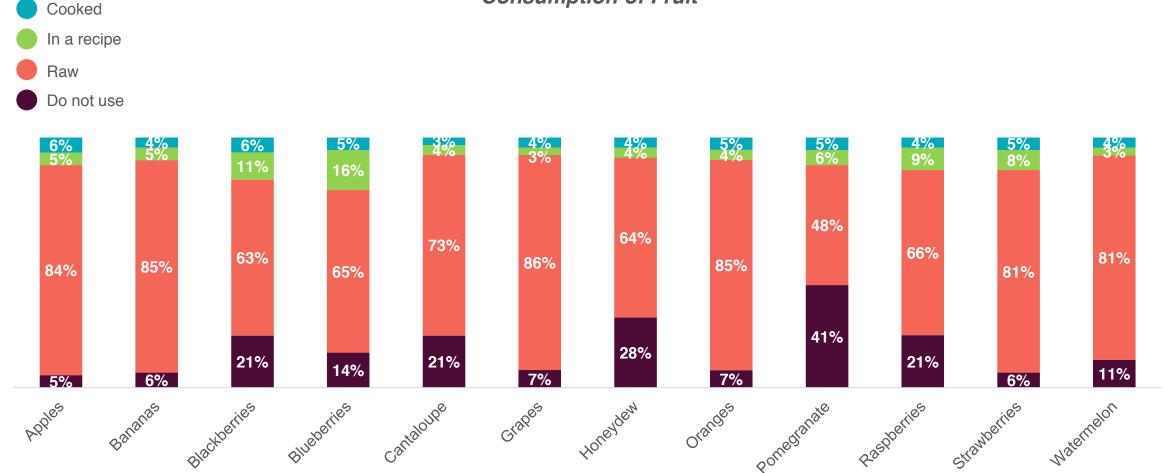

| Strawberries | 74%              | 6%            | 11%                | 4%                | 4%                   |
| To the state of th | Watermelon   | 74%              | 4%            | 12%                | 6%                | 5%                   |



# **Consumption of Fruit**





# **Fruit Consumption**





Changes In Consumption

2019

2020

51% Eat More Fruit

52% Eat More Fruit 4% Eat Less Fruit

6% Eat Less Fruit 45%
Eat The Same Amount of Fruit

42%
Eat The Same Amount of Fruit





# Description of Watermelon Using One Word





#### Reasons to Purchase Watermelon



Summer Treat



#### Reasons to Purchase Watermelon



Source: What reasons do you purchase watermelon? (those who purchased watermelon)



#### Reasons to NOT Purchase Watermelon





#### Reasons to Not Purchase Watermelon





# Knowing that Watermelon is Good for Hydration Leading to Purchasing More





# Type of Information Respondents Would Like to See





# Percent Saying Yes to Knowing How to Pick a Good Watermelon





# How Watermelon is Being Handled Before Consumption



Source