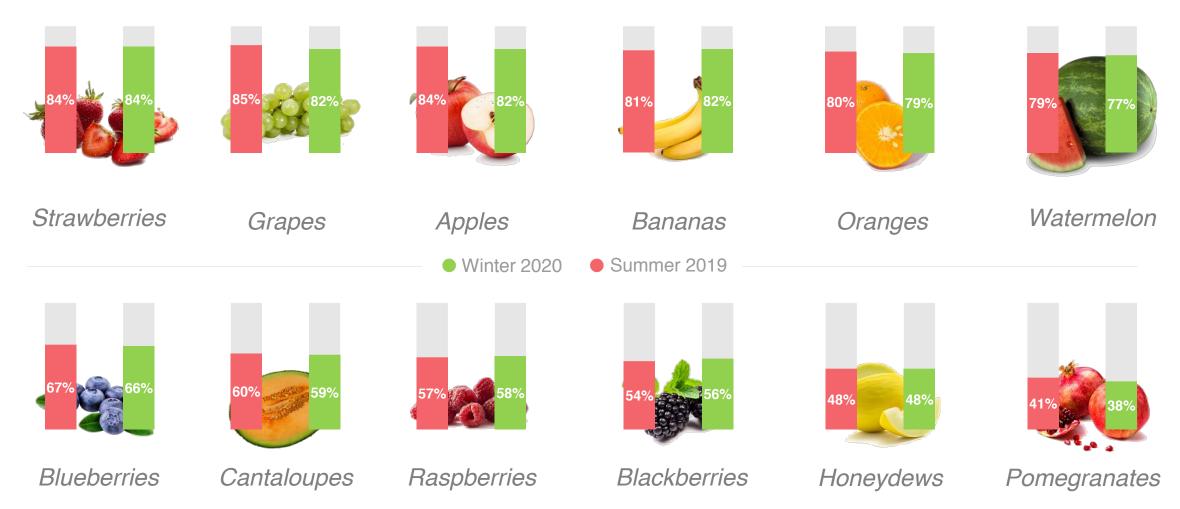

ceived benefits of watermelon
- 3. Uncover consumers' opinions on the safety of watermelon
- 4. Identify the drivers of purchasing watermelon
- 5. Understand the barriers of purchasing and consuming watermelon
- 6. Provide insights regarding the usage occasions of watermelon





# **Profile of Respondents** 1249 Completes



#### **Number of People Living in Household**



#### **Weekly Grocery Spend**



1%

6+ 1%



# **Demographics of Respondents**

# **Physical Activity Per Week**



#### **Education Level**



#### **Household Income**



#### Race/Ethnicity





# **Demographics of Respondents**







# How Have You Used Your Mobile Device to Assist You With Your Grocery Shopping? 2019 vs 2020







Summer 2019

Winter 2020









# Percent Of People That Like The Taste Of ...





#### Freshness Rankings Summer 2019

- 1. Apples
- 2. Oranges
- 3. Watermelon
- 4. Grapes
- 5. Cantaloupe
- 6. Pomegranate
- 7. Honeydew
- 8. Bananas
- 9. Blueberries
- 10. Strawberries
- 11. Blackberries
- 12. Raspberries

# Freshness Rankings Winter 2020

- 1. Apples
- 2. Oranges
- 3. Watermelon
- 4. Grapes
- 5. Cantaloupe
- 6. Honeydew
- 7. Pomegranate
- 8. Bananas
- 9. Blueberries
- 10. Strawberries
- 11. Blackberries
- 12. Raspberries





Summer 2019

Winter 2020

Average safety score





How safe do you believe produce sold in the United States is for consumers?

Asked on a scale from 0-10 where 0 is not at all safe and 10 is extremely safe,



Distributor

Consumer

Retailer •

Government

Grower



# Aggregated Ratings of Fruits

| Fruit        | Safe<br>(% generally think) |