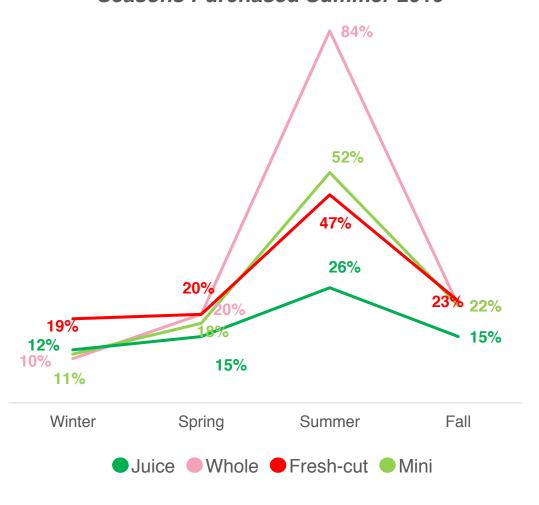

Eat The Same Amount of Fruit





# Description of Watermelon Using One Word





#### Reasons to Purchase Watermelon



Summer Treat



#### Reasons to Purchase Watermelon



Source: What reasons do you purchase watermelon? (those who purchased watermelon)



#### Reasons to NOT Purchase Watermelon





#### Reasons to Not Purchase Watermelon





# Knowing that Watermelon is Good for Hydration Leading to Purchasing More





# Type of Information Respondents Would Like to See





# Percent Saying Yes to Knowing How to Pick a Good Watermelon





# How Watermelon is Being Handled Before Consumption



Source: What do you do with your whole watermelon before you consume it? (Those who purchase watermelon)



# Storage of Whole Watermelon















#### Seasons Purchased Summer 2019



#### Seasons Purchased Winter 2020





# **Large Watermelon**



# Reasons for Not Purchasing

(Of the 6% That Do Not Purchase Type of Watermelon)





#### Mini Watermelon



# Reasons for Not Purchasing

(Of the 20% That Do Not Purchase Type of Watermelon)





#### Fresh Cut Watermelon



# Reasons for Not Purchasing

(Of the 24% That Do Not Purchase Type of Watermelon)





#### Watermelon Juice



#### Reasons for Not Purchasing

(Of the 52% That Do Not Purchase Type of Watermelon)







# Time of Day Watermelon is Eaten





Time of Day When Majority of Watermelon is Eaten





# Percentage of Watermelon Going to Waste





# Consumption by Percentage of Time

**Summer 2019** 

90%
Plain watermelon

**10%** In a recipe

Winter 2020

90%
Plain watermelon

**10%** In a recipe



#