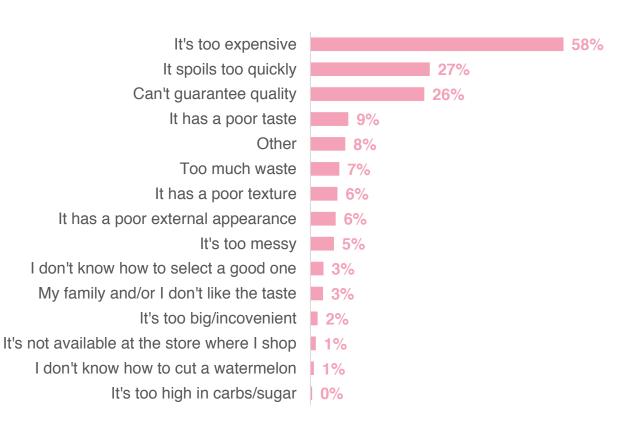

Good for Hydration Leading to Purchasing More





# Type of Information Respondents Would Like to See





# Percent Saying Yes to Knowing How to Pick a Good Watermelon





# How Watermelon is Being Handled Before Consumption



Source: What do you do with your whole watermelon before you consume it? (Those who purchase watermelon)



# Storage of Whole Watermelon















#### Seasons Purchased Summer 2019



#### Seasons Purchased Winter 2020





# **Large Watermelon**



# Reasons for Not Purchasing

(Of the 6% That Do Not Purchase Type of Watermelon)





#### Mini Watermelon



# Reasons for Not Purchasing

(Of the 20% That Do Not Purchase Type of Watermelon)





#### Fresh Cut Watermelon



# Reasons for Not Purchasing

(Of the 24% That Do Not Purchase Type of Watermelon)





#### Watermelon Juice



#### Reasons for Not Purchasing

(Of the 52% That Do Not Purchase Type of Watermelon)







# Time of Day Watermelon is Eaten





Time of Day When Majority of Watermelon is Eaten





# Percentage of Watermelon Going to Waste





# Consumption by Percentage of Time

**Summer 2019** 

90%
Plain watermelon

**10%** In a recipe

Winter 2020

90%
Plain watermelon

**10%** In a recipe



# Location of Consumption by Percentage of Time

**Summer 2019** 

**79%** In my home

15%
Outside my home

5%
Restaurant or other food service location

Winter 2020

**79%** In my home

15% Outside my home 6%
Restaurant or other food service location







# Ways Watermelon is Consumed in a Restaurant





# Ways Watermelon is Considered in a Restaurant





# **Key Findings**