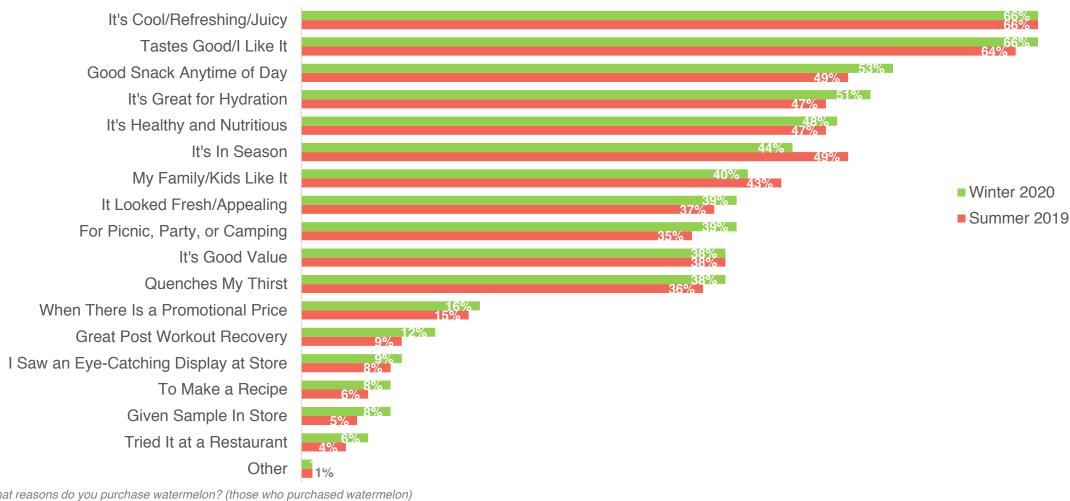

#### Reasons to Purchase Watermelon

Summer Treat

#### Reasons to Purchase Watermelon

Source: What reasons do you purchase watermelon? (those who purchased watermelon)