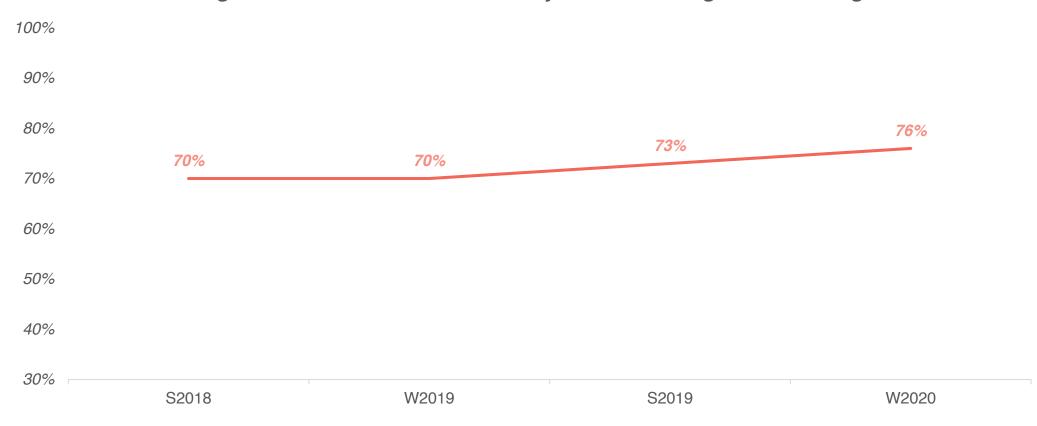

%                   |
| To the state of th | Watermelon   | 74%              | 4%            | 12%                | 6%                | 5%                   |



# **Consumption of Fruit**





# **Fruit Consumption**





Changes In Consumption

2019

2020

51% Eat More Fruit

52% Eat More Fruit 4% Eat Less Fruit

6% Eat Less Fruit 45%
Eat The Same Amount of Fruit

42%
Eat The Same Amount of Fruit





# Description of Watermelon Using One Word





#### Reasons to Purchase Watermelon



Summer Treat



#### Reasons to Purchase Watermelon



Source: What reasons do you purchase watermelon? (those who purchased watermelon)



#### Reasons to NOT Purchase Watermelon





#### Reasons to Not Purchase Watermelon





# Knowing that Watermelon is Good for Hydration Leading to Purchasing More





# Type of Information Respondents Would Like to See





# Percent Saying Yes to Knowing How to Pick a Good Watermelon





# How Watermelon is Being Handled Before Consumption



Source: What do you do with your whole watermelon before you consume it? (Those who purchase watermelon)



# Storage of Whole Watermelon















#### Seasons Purchased Summer 2019



#### Seasons Purchased Winter 2020





# **Large Watermelon**



# Reasons for Not Purchasing

(Of the 6% That Do Not Purchase Type of Watermelon)





#### Mini Watermelon



# Reasons for Not Purchasing

(Of the 20% That Do Not Purchase Type of Watermelon)





#### Fresh Cut Watermelon



# Reasons for Not Purchasing

(Of the 24% That Do Not Purchase Type of Watermelon)





#### Watermelon Juice



#### Reasons for N