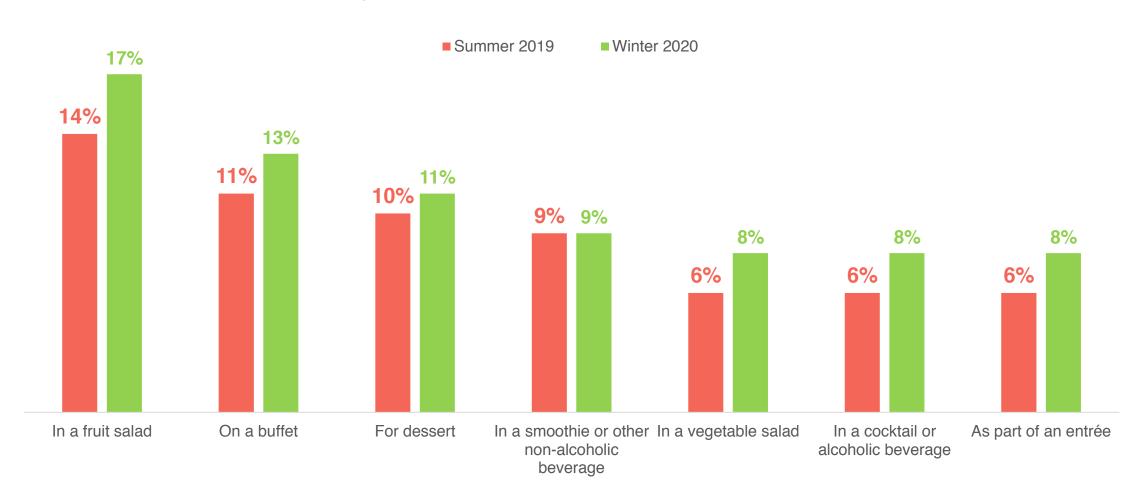

s for Not Purchasing

(Of the 24% That Do Not Purchase Type of Watermelon)





#### Watermelon Juice



#### Reasons for Not Purchasing

(Of the 52% That Do Not Purchase Type of Watermelon)







# Time of Day Watermelon is Eaten





Time of Day When Majority of Watermelon is Eaten





# Percentage of Watermelon Going to Waste





# Consumption by Percentage of Time

**Summer 2019** 

90%
Plain watermelon

**10%** In a recipe

Winter 2020

90%
Plain watermelon

**10%** In a recipe



# Location of Consumption by Percentage of Time

**Summer 2019** 

**79%** In my home

15%
Outside my home

5%
Restaurant or other food service location

Winter 2020

**79%** In my home

15% Outside my home 6%
Restaurant or other food service location







# Ways Watermelon is Consumed in a Restaurant





# Ways Watermelon is Considered in a Restaurant





# **Key Findings**

- COVID-19 has not had an impact on perceptions of watermelon and other fruit.
- Watermelon scores very high relative to other fruits in terms of taste, safety, value, healthiness, and freshness.
- Watermelon attributes (health, taste, safety, value) remained steady.
- Consumers want fruit that provides them with value. They are looking for fruit where they can use all
  of it and use it in multiple ways.
- Taste and watermelon's refreshing qualities are the main reasons watermelon is purchased.
- Availability and perceived value are the two main reasons consumers may not purchase watermelon.
- Knowing how to pick a good watermelon is important for consumers. Data suggests that consumers are better able to select