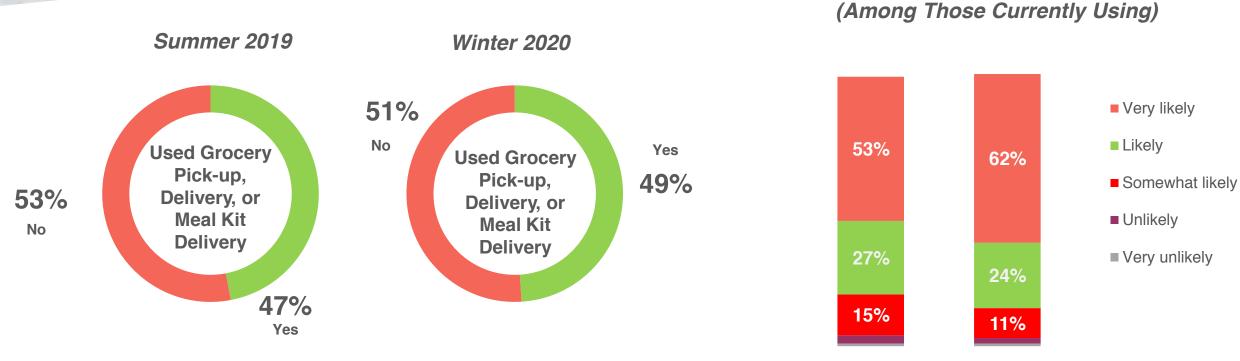

# How Have You Used Your Mobile Device to Assist You With Your Grocery Shopping? 2019 vs 2020

Summer 2019

Winter 2020