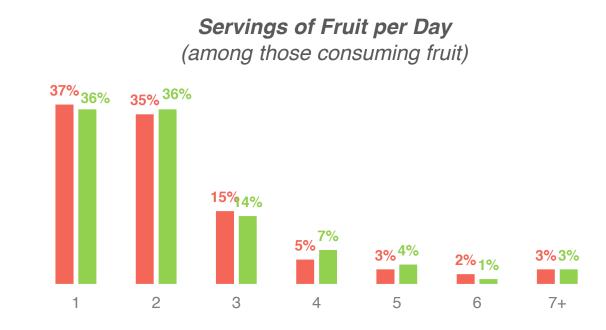

# **Key Findings**

- COVID-19 has not had an impact on perceptions of watermelon and other fruit.
- Watermelon scores very high relative to other fruits in terms of taste, safety, value, healthiness, and freshness.
- Watermelon attributes (health, taste, safety, value) remained steady.
- Consumers want fruit that provides them with value. They are looking for fruit where they can use all
  of it and use it in multiple ways.
- Taste and watermelon's refreshing qualities are the main reasons watermelon is purchased.
- Availability and perceived value are the two main reasons consumers may not purchase watermelon.
- Knowing how to pick a good watermelon is important for consumers. Data suggests that consumers are better able to select a watermelon each year.
- Growers saw decrease in blame when food quality issues arise.
- Watermelon quality issues remained steady from Summer to Winter.
- Most consumers are not eating fruit daily nor are they eating more than one or two servings. However half of the consumers indicate they intend to eat more fruit in the next year.
- How to select and health benefits are the key points consumers would like to see displayed with watermelon at retail.