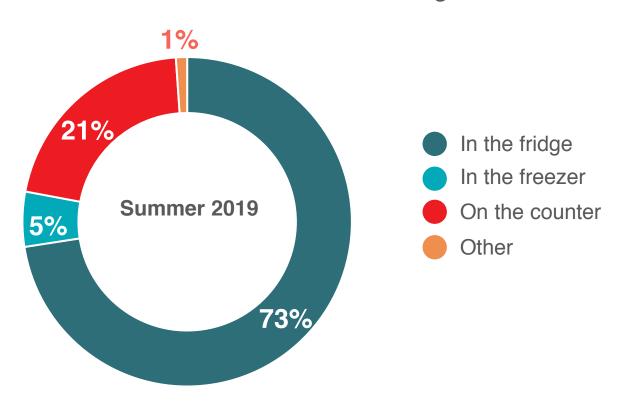

Less Fruit 45%
Eat The Same Amount of Fruit

42%
Eat The Same Amount of Fruit





# Description of Watermelon Using One Word





#### Reasons to Purchase Watermelon



Summer Treat



#### Reasons to Purchase Watermelon



Source: What reasons do you purchase watermelon? (those who purchased watermelon)



#### Reasons to NOT Purchase Watermelon





#### Reasons to Not Purchase Watermelon





# Knowing that Watermelon is Good for Hydration Leading to Purchasing More





# Type of Information Respondents Would Like to See





# Percent Saying Yes to Knowing How to Pick a Good Watermelon





# How Watermelon is Being Handled Before Consumption



Source: What do you do with your whole watermelon before you consume it? (Those who purchase watermelon)



# Storage of Whole Watermelon















#### Seasons Purchased Summer 2019



#### Seasons Purchased Winter 2020





# **Large Watermelon**



# Reasons for Not Purchasing

(Of the 6% That Do Not Purchase Type of Watermelon)





#### Mini Watermelon



# Reasons for Not Purchasing

(Of the 20% That Do Not Purchase Type of Watermelon)





#### Fresh Cut Watermelon



# Reasons for Not Purchasing

(Of the 24% That Do Not Purchase Type of Watermelon)





#### Watermelon Juice



#### Reasons for Not Purchasing

(Of the 52% That Do Not Purchase Type of Watermelon)







# Time of Day Watermelon is Eaten





Time of Day When Majority of Watermelon is Eaten





# Percentage of Watermelon Going to Waste





# Consumption by Percentage of Time

**Summer 2019** 

90%
Plain watermelon

**10%** In a recipe

Winter 202