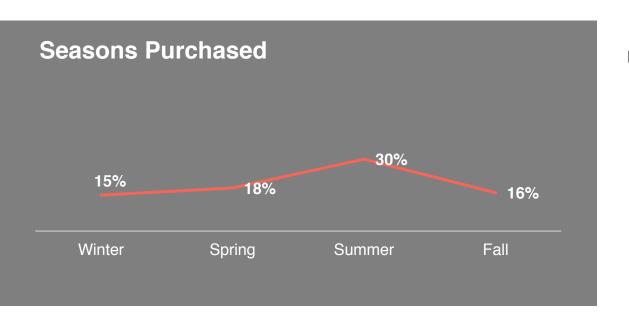

to Purchasing More





# Type of Information Respondents Would Like to See





# Percent Saying Yes to Knowing How to Pick a Good Watermelon





# How Watermelon is Being Handled Before Consumption



Source: What do you do with your whole watermelon before you consume it? (Those who purchase watermelon)



# Storage of Whole Watermelon















#### Seasons Purchased Summer 2019



#### Seasons Purchased Winter 2020





# **Large Watermelon**



# Reasons for Not Purchasing

(Of the 6% That Do Not Purchase Type of Watermelon)





#### Mini Watermelon



# Reasons for Not Purchasing

(Of the 20% That Do Not Purchase Type of Watermelon)





#### Fresh Cut Watermelon



# Reasons for Not Purchasing

(Of the 24% That Do Not Purchase Type of Watermelon)





#### Watermelon Juice



#### Reasons for Not Purchasing

(Of the 52% That Do Not Purchase Type of Watermelon)







# Time of Day Watermelon is Eaten





Time of Day When Majority of Watermelon is Eaten





# Percentage of Watermelon Going to Waste





# Consumption by Percentage of Time

**Summer 2019** 

90%
Plain watermelon

**10%** In a recipe

Winter 2020

90%
Plain watermelon

**10%** In a recipe



# Location of Consumption by Percentage of Time

**Summer 2019** 

**79%** In my home

15%
Outside my home

5%
Restaurant or other food service location

Winter 2020

**79%** In my home

15% Outside my home 6%
Restaurant or other food service location







# Ways Watermelon is Consumed in a Restaurant





# Ways Watermelon is Considered in a Restaurant





# **Key Findings**

- COVID-19 has not had an