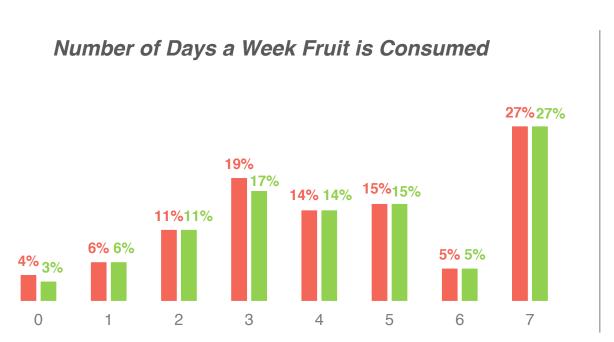

# **Key Findings**

- COVID-19 has not had an impact on perceptions of watermelon and other fruit.
- Watermelon scores very high relative to other fruits in terms of taste, safety, value, healthiness, and freshness.
- Watermelon attributes (health, taste, safety, value) remained steady.
- Consumers want fruit that provides them with value. They are looking for fruit where they can use all
  of it and use it in multiple ways.
- Taste and watermelon's refreshing qualities are the main reasons watermelon is purchased.
- Availability and perceived value are the two main reasons consumers may not purchase watermelon.
- Knowing how to pick a good watermelon is important for consumers. Data suggests that consumers are better able to select a watermelon each year.
- Growers saw decrease in blame when food quality issues arise.
- Watermelon quality issues remained steady from Summer to Winter.
- Most consumers are not eating fruit daily nor are they eating more than one or two servings. However half of the consumers indicate they intend to eat more fruit in the next year.
- How to select and health benefits are the key points consumers would like to see displayed with watermelon at retail.