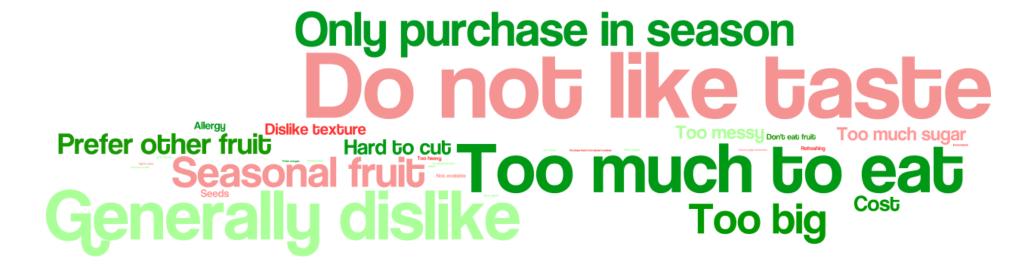

| Strawberries | 74%              | 6%            | 11%                | 4%                | 4%                   |
| To the state of th | Watermelon   | 74%              | 4%            | 12%                | 6%                | 5%                   |



# **Consumption of Fruit**





# **Fruit Consumption**





Changes In Consumption

2019

2020

51% Eat More Fruit

52% Eat More Fruit 4% Eat Less Fruit

6% Eat Less Fruit 45%
Eat The Same Amount of Fruit

42%
Eat The Same Amount of Fruit





# Description of Watermelon Using One Word





#### Reasons to Purchase Watermelon



Summer Treat



#### Reasons to Purchase Watermelon



Source: What reasons do you purchase watermelon? (those who purchased watermelon)



#### Reasons to NOT Purchase Watermelon





#### Reasons to Not Purchase Watermelon





# Knowing that Watermelon is Good for Hydration Leading to Purchasing More





# Type of Information Respondents Would Like to See





# Percent Saying Yes to Knowing How to Pick a Good Watermelon





# How Watermelon is Being Handled Before Consumption



Source: What do you do with your whole watermelon before you consume it? (Those who purchase watermelon)



# Storage of Whole Watermelon















#### Seasons Purchased Summer 2019



#### Seasons Purchased Winter 2020





# **Large Watermelon**



# Reasons for Not Purchasing

(Of the 6% That Do Not Purchase Type of Watermelon)





#### Mini Watermelon



# Reasons for Not Purchasing

(Of the 20% That Do Not Purchase Type of Watermelon)





#### Fresh Cut Watermelon



# Reas