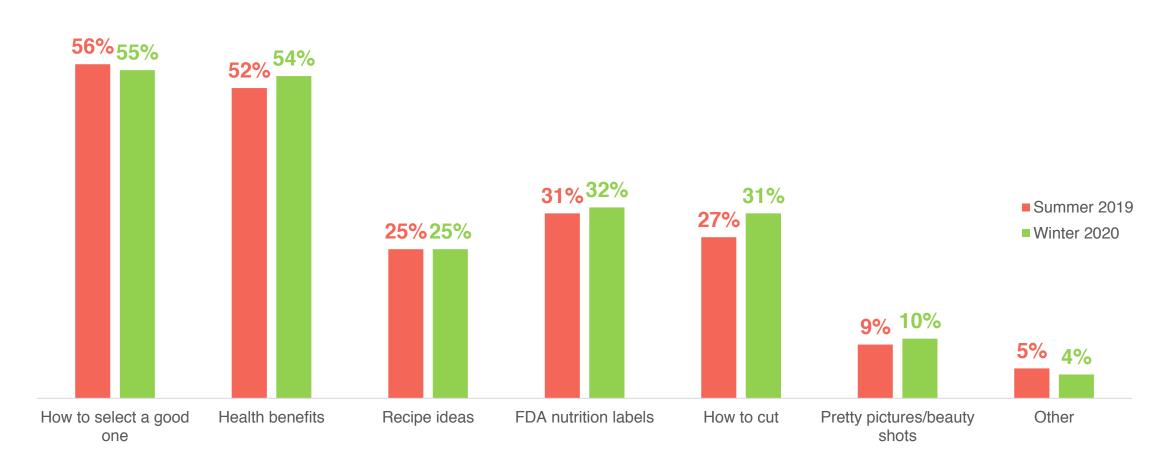

| 74%              | 4%            | 12%                | 6%                | 5%                   |



# **Consumption of Fruit**





# **Fruit Consumption**





Changes In Consumption

2019

2020

51% Eat More Fruit

52% Eat More Fruit 4% Eat Less Fruit

6% Eat Less Fruit 45%
Eat The Same Amount of Fruit

42%
Eat The Same Amount of Fruit





# Description of Watermelon Using One Word





#### Reasons to Purchase Watermelon



Summer Treat



#### Reasons to Purchase Watermelon



Source: What reasons do you purchase watermelon? (those who purchased watermelon)



#### Reasons to NOT Purchase Watermelon





#### Reasons to Not Purchase Watermelon





# Knowing that Watermelon is Good for Hydration Leading to Purchasing More





# Type of Information Respondents Would Like to See





# Percent Saying Yes to Knowing How to Pick a Good Watermelon





# How Watermelon is Being Handled Before Consumption



Source: What do you do with your whole watermelon before you consume it? (Those who purchase watermelon)



# Storage of Whole Watermelon















#### Seasons Purchased Summer 2019



#### Seasons Purchased Winter 2020





# **Large Watermelon**



# Reasons for Not Purchasing

(Of the 6% That Do Not Purchase Type of Watermelon)





#### Mini Watermelon



# Reasons for Not Purchasing

(Of the 20% That Do Not Purchase Type of Watermelon)





#### Fresh Cut Watermelon



# Reasons for Not Purchasing

(Of the 24% That Do Not Purchase Type of Watermelon)





#### Watermelon Juice



#### Reasons for Not Purchasing

(Of the 52% That Do Not Purchase Type of W