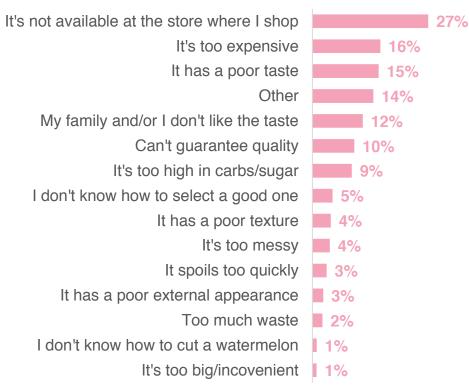

# Reasons for Not Purchasing

(Of the 6% That Do Not Purchase Type of Watermelon)

# Reasons for Not Purchasing

(Of the 20% That Do Not Purchase Type of Watermelon)

# Reasons for Not Purchasing

(Of the 24% That Do Not Purchase Type of Watermelon)

#### Reasons for Not Purchasing

(Of the 52% That Do Not Purchase Type of Watermelon)