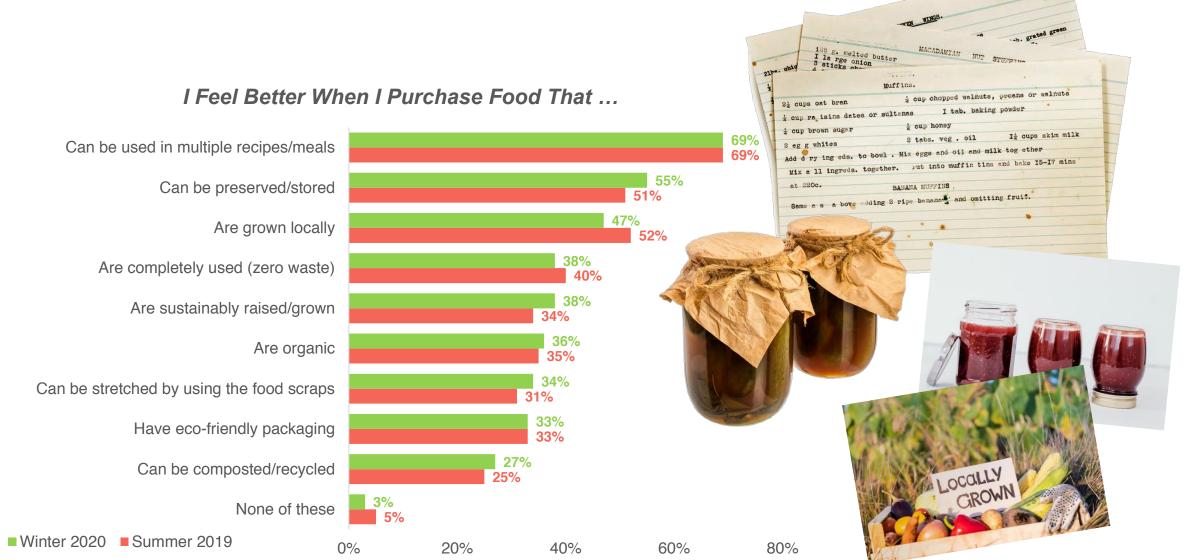

attitudes and usage of watermelon
- 2. Identify perceived benefits of watermelon
- 3. Uncover consumers' opinions on the safety of watermelon
- 4. Identify the drivers of purchasing watermelon
- 5. Understand the barriers of purchasing and consuming watermelon
- 6. Provide insights regarding the usage occasions of watermelon





# **Profile of Respondents** 1249 Completes



#### **Number of People Living in Household**



#### **Weekly Grocery Spend**



1%

6+ 1%



# **Demographics of Respondents**

# **Physical Activity Per Week**



#### **Education Level**



#### **Household Income**



#### Race/Ethnicity





# **Demographics of Respondents**







# How Have You Used Your Mobile Device to Assist You With Your Grocery Shopping? 2019 vs 2020







Summer 2019

Winter 2020









# Percent Of People That Like The Taste Of ...





#### Freshness Rankings Summer 2019

- 1. Apples
- 2. Oranges
- 3. Watermelon
- 4. Grapes
- 5. Cantaloupe
- 6. Pomegranate
- 7. Honeydew
- 8. Bananas
- 9. Blueberries
- 10. Strawberries
- 11. Blackberries
- 12. Raspberries

# Freshness Rankings Winter 2020

- 1. Apples
- 2. Oranges
- 3. Watermelon
- 4. Grapes
- 5. Cantaloupe
- 6. Honeydew
- 7. Pomegranate
- 8. Bananas
- 9. Blueberries
- 10. Strawberries
- 11. Blackberries
- 12. Raspberries





Summer 2019

Winter 2020

Average safety score





How safe do you believe produce sold in the United States is for consumers?

Asked on a scale from 0-10 where 0 is not at all safe and 10 is extremely safe,



Distributor

Consumer

Retailer •

Government

Grower



# Aggregated Ratings of Fr