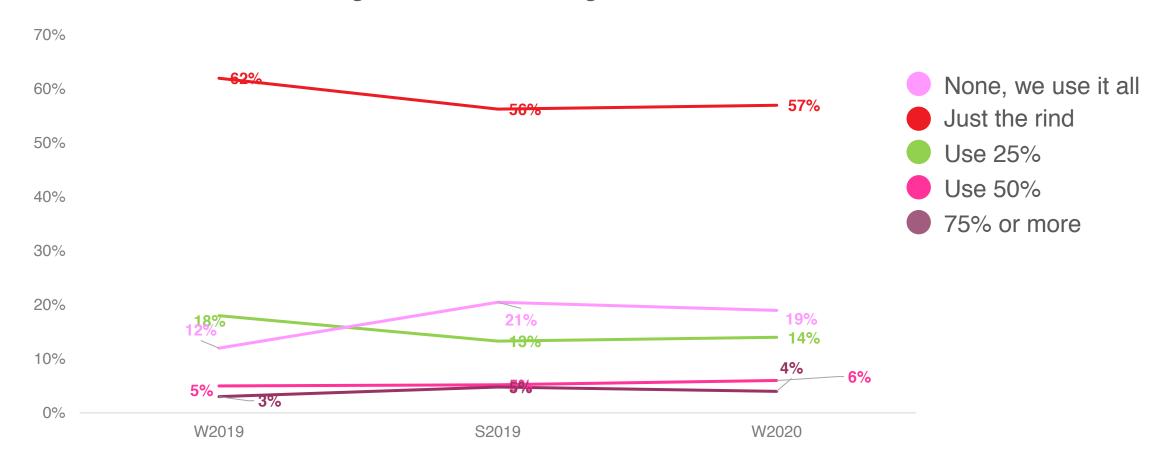

# How Watermelon is Being Handled Before Consumption

Source: What do you do with your whole watermelon before you consume it? (Those who purchase watermelon)