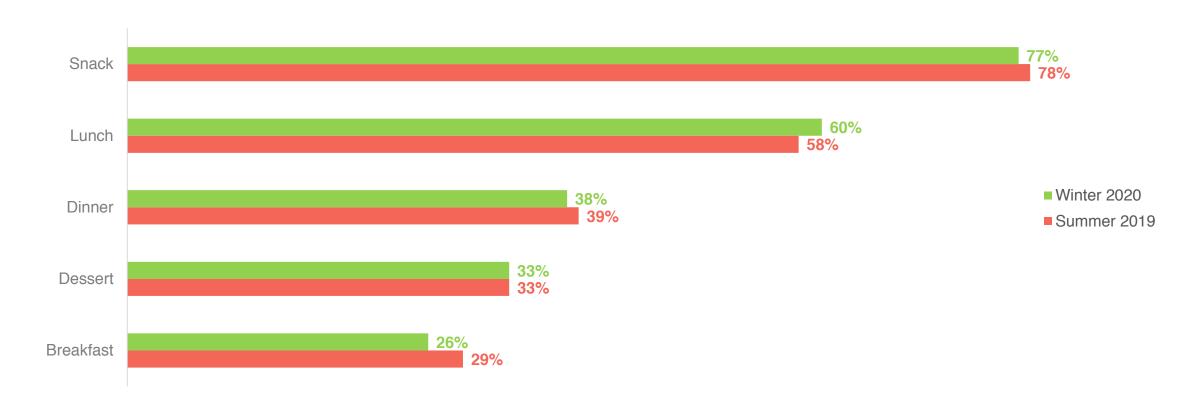

# Time of Day Watermelon is Eaten

Time of Day When Majority of Watermelon is Eaten