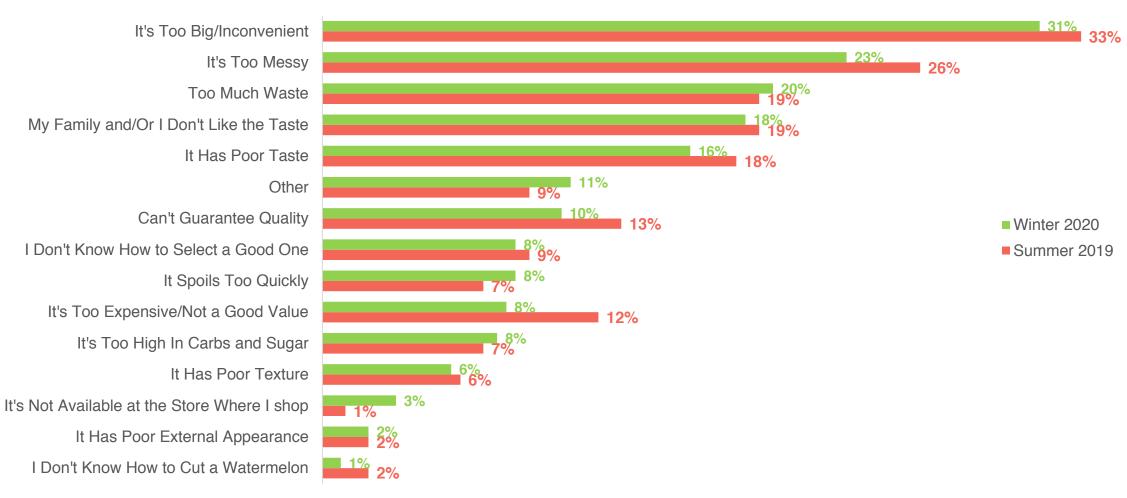

| 74%              | 6%            | 11%                | 4%                | 4%                   |
| To the state of th | Watermelon   | 74%              | 4%            | 12%                | 6%                | 5%                   |



# **Consumption of Fruit**





# **Fruit Consumption**





Changes In Consumption

2019

2020

51% Eat More Fruit

52% Eat More Fruit 4% Eat Less Fruit

6% Eat Less Fruit 45%
Eat The Same Amount of Fruit

42%
Eat The Same Amount of Fruit





# Description of Watermelon Using One Word





#### Reasons to Purchase Watermelon



Summer Treat



#### Reasons to Purchase Watermelon



Source: What reasons do you purchase watermelon? (those who purchased watermelon)



#### Reasons to NOT Purchase Watermelon





#### Reasons to Not Purchase Watermelon





# Knowing that Watermelon is Good for Hydration Leading to Purchasing More





# Type of Information Respondents Would Like to See





# Percent Saying Yes to Knowing How to Pick a Good Watermelon





# How Watermelon is Being Handled Before Consumption



Source: What do you do with your whole watermelon before you consume it? (Those who purchase watermelon)



# Storage of Whole Watermelon















#### Seasons Purchased Summer 2019



#### Seasons Purchased Winter 2020





# **Large Watermelon**



# Reasons for Not Purchasing

(Of the 6% That Do Not Purchase Type of Watermelon)





#### Mini Watermelon



# Reasons for Not Purchasing

(Of the 20% That Do Not Purchase Type of Watermelon)





#### Fresh Cut Watermelon



# Reasons for Not Purchasing

(Of the 24% That Do N