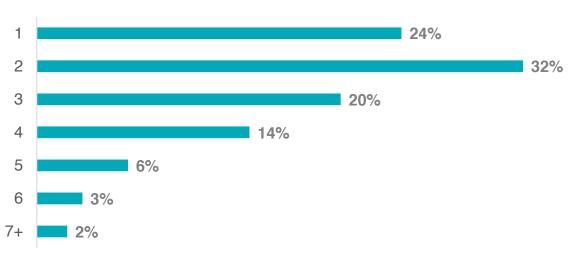

Annual Consumer Research Findings

April 21, 2020

# **PURPOSE**

To design and implement a consumer tracking survey to enable the National Watermelon Promotion Board to grow demand

#### **RESEARCH OBJECTIVES**

- 1. Measure the attitudes and usage of watermelon
- 2. Identify perceived benefits of watermelon
- 3. Uncover consumers' opinions on the safety of watermelon
- 4. Identify the drivers of purchasing watermelon
- 5. Understand the barriers of purchasing and consuming watermelon
- 6. Provide insights regarding the usage occasions of watermelon





# **Profile of Respondents** 1249 Completes



#### **Number of People Living in Household**



#### **Weekly Grocery Spend**



1%

6+ 1%



# **Demographics of Respondents**

# **Physical Activity Per Week**



#### **Education Level**



#### **Household Income**



#### Race/Ethnicity





# **Demographics of Respondents**







# How Have You Used Your Mobile Device to Assist You With Your Grocery Shopping? 2019 vs 2020







Summer 2019

Winter 2020









# Percent Of People That Like The Taste Of ...





#### Freshness Rankings Summer 2019

- 1. Apples
- 2. Oranges
- 3. Watermelon
- 4. Grapes
- 5. Cantaloupe
- 6. Pomegranate
- 7. Honeydew
- 8. Bananas
- 9. Blueberries
- 10. Strawberries
- 11. Blackberries
- 12. Raspberries

# Freshness Rankings Winter 2020

- 1. Apples
- 2. Oranges
- 3. Watermelon
- 4. Grapes
- 5. Cantaloupe
- 6. Honeydew
- 7. Pomegranate
- 8. Bananas