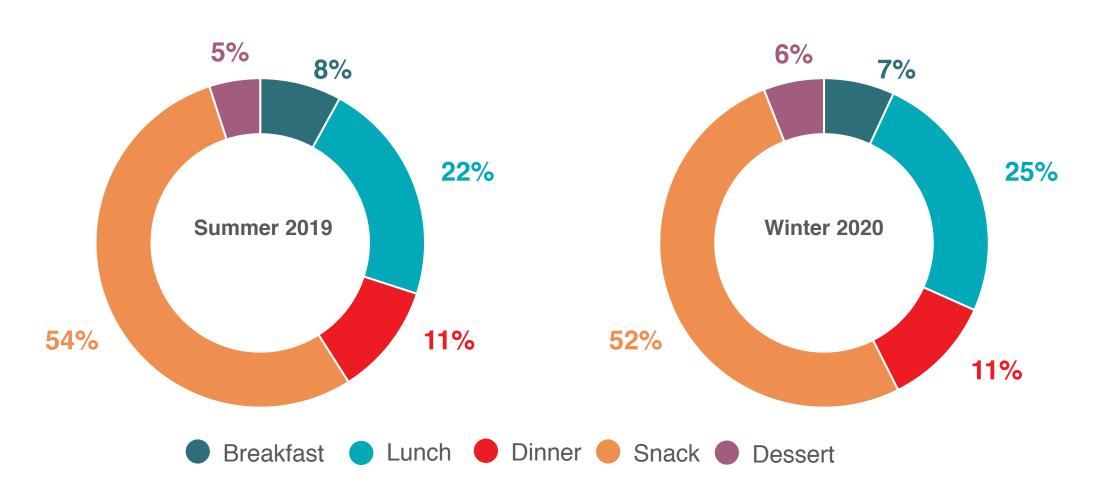

# Time of Day Watermelon is Eaten

Time of Day When Majority of Watermelon is Eaten