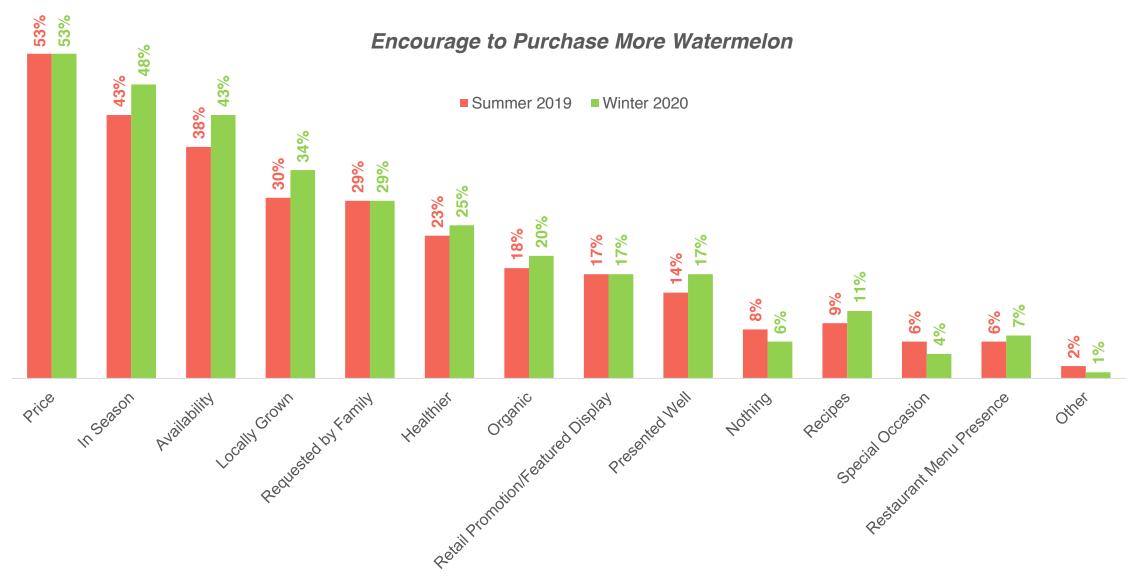

#### Reasons to Purchase Watermelon

Summer Treat

#### Reasons to Purchase Watermelon

Source: What reasons do you purchase watermelon? (those who purchased watermelon)