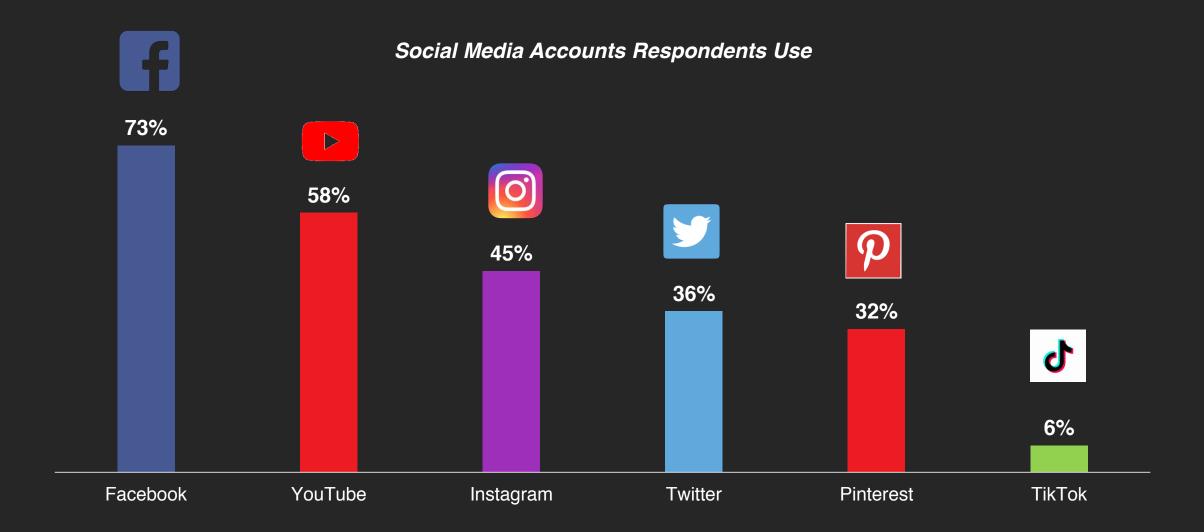

nsumer tracking survey to enable the National Watermelon Promotion Board to grow demand

#### **RESEARCH OBJECTIVES**

- 1. Measure the attitudes and usage of watermelon
- 2. Identify perceived benefits of watermelon
- 3. Uncover consumers' opinions on the safety of watermelon
- 4. Identify the drivers of purchasing watermelon
- 5. Understand the barriers of purchasing and consuming watermelon
- 6. Provide insights regarding the usage occasions of watermelon





# **Profile of Respondents** 1249 Completes



#### **Number of People Living in Household**



#### **Weekly Grocery Spend**



1%

6+ 1%



# **Demographics of Respondents**

# **Physical Activity Per Week**



#### **Education Level**



#### **Household Income**



#### Race/Ethnicity





# **Demographics of Respondents**







# How Have You Used Your Mobile Device to Assist You With Your Grocery Shopping? 2019 vs 2020







Summer 2019

Winter 2020









# Percent Of People That Like The Taste Of ...





#### Freshness Rankings Summer 2019

- 1. Apples
- 2. Oranges
- 3. Watermelon
- 4. Grapes
- 5. Cantaloupe
- 6. Pomegranate
- 7. Honeydew
- 8. Bananas
- 9. Blueberries
- 10. Strawberries
- 11. Blackberries
- 12. Raspberries

# Freshness Rankings Winter 2020

- 1. Apples
- 2. Oranges
- 3. Watermelon
- 4. Grapes
- 5. Cantaloupe
- 6. Honeydew
- 7. Pomegranate
- 8. Bananas
- 9. Blueberries
- 10. Strawberries
- 11. Blackberries
- 12. Raspberries





Summer 2019

Winter 2020

Average safety score





How safe do you believe produce sold in the United States is for consumers?

Asked on a scale from 0-10 wher