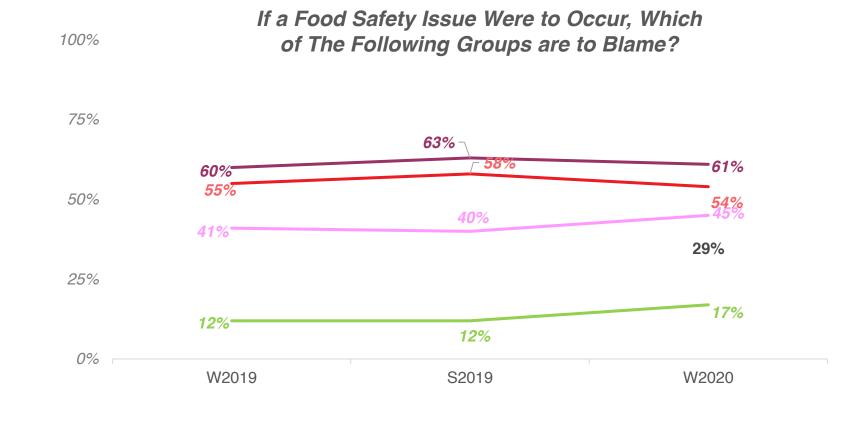

Summer 2019

Winter 2020

Average safety score

How safe do you believe produce sold in the United States is for consumers?

Asked on a scale from 0-10 where 0 is not at all safe and 10 is extremely safe,

Distributor

Consumer

Retailer •

Government

Grower