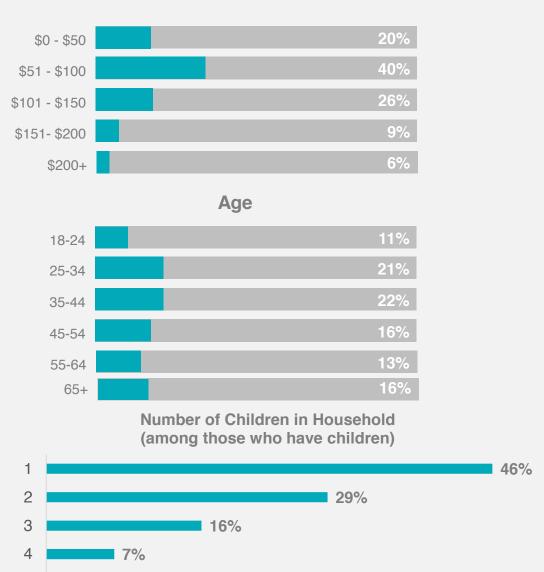

Annual Consumer Research Findings

April 21, 2020

# **PURPOSE**

To design and implement a consumer tracking survey to enable the National Watermelon Promotion Board to grow demand

#### **RESEARCH OBJECTIVES**

- 1. Measure the attitudes and usage of watermelon
- 2. Identify perceived benefits of watermelon
- 3. Uncover consumers' opinions on the safety of watermelon
- 4. Identify the drivers of purchasing watermelon
- 5. Understand the barriers of purchasing and consuming watermelon
- 6. Provide insights regarding the usage occasions of watermelon





# **Profile of Respondents** 1249 Completes



#### **Number of People Living in Household**



#### **Weekly Grocery Spend**



1%

6+ 1%



# **Demographics of Respondents**

# **Physical Activity Per Week**



#### **Education Level**



#### **Household Income**



#### Race/Ethnicity





# **Demographics of Respondents**







# How Have You Used Your Mobile Device to Assist You With Your Grocery Shopping? 2019 vs 2020







Summer 2019

Winter 2020









# Percent Of People That Like The Taste Of ...





#### Freshness Rankings Summer 2019

- 1. Apples
- 2. Oranges
- 3. Watermelon
- 4. Grapes
- 5. Cantaloupe
- 6. Pomegranate
- 7. Honeydew
- 8. Bananas
- 9. Blueberries
- 10. Strawberries
- 11. Blackberries
- 12. Raspberries

# Freshness Rankings Winter 2020

- 1. Apples
- 2. Oranges
- 3. Watermelon
- 4. Grapes
- 5. Cantaloupe
- 6. Honeydew
- 7. Pomegranate
- 8. Bananas
- 9. Blueberries
- 10. Strawberri