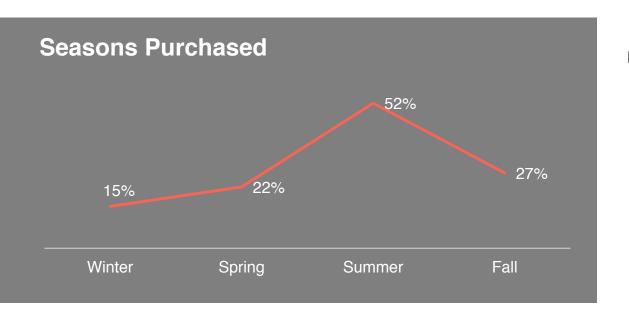

ource: What reasons do you purchase watermelon? (those who purchased watermelon)



#### Reasons to NOT Purchase Watermelon





#### Reasons to Not Purchase Watermelon





# Knowing that Watermelon is Good for Hydration Leading to Purchasing More





# Type of Information Respondents Would Like to See





# Percent Saying Yes to Knowing How to Pick a Good Watermelon





# How Watermelon is Being Handled Before Consumption



Source: What do you do with your whole watermelon before you consume it? (Those who purchase watermelon)



# Storage of Whole Watermelon















#### Seasons Purchased Summer 2019



#### Seasons Purchased Winter 2020





# **Large Watermelon**



# Reasons for Not Purchasing

(Of the 6% That Do Not Purchase Type of Watermelon)





#### Mini Watermelon



# Reasons for Not Purchasing

(Of the 20% That Do Not Purchase Type of Watermelon)





#### Fresh Cut Watermelon



# Reasons for Not Purchasing

(Of the 24% That Do Not Purchase Type of Watermelon)





#### Watermelon Juice



#### Reasons for Not Purchasing

(Of the 52% That Do Not Purchase Type of Watermelon)







# Time of Day Watermelon is Eaten





Time of Day When Majority of Watermelon is Eaten





# Percentage of Watermelon Going to Waste





# Consumption by Percentage of Time

**Summer 2019** 

90%
Plain watermelon

**10%** In a recipe

Winter 2020

90%
Plain watermelon

**10%** In a recipe



# Location of Consumption by Percentage of Time

**Summer 2019** 

**79%** In my home

15%
Outside my home

5%
Restaurant or other food service location

Winter 2020

**79%** In m