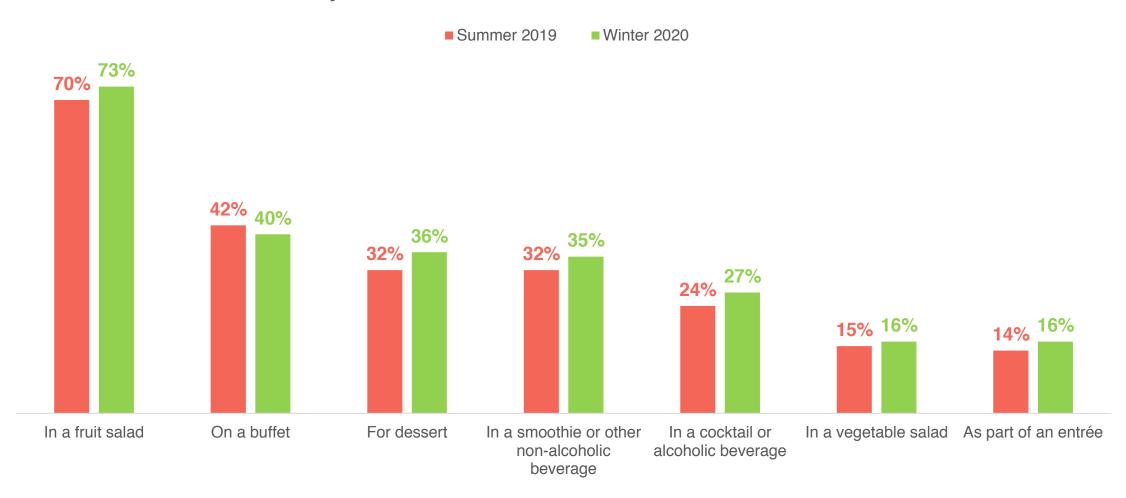

e Type of Watermelon)





#### Watermelon Juice



#### Reasons for Not Purchasing

(Of the 52% That Do Not Purchase Type of Watermelon)







# Time of Day Watermelon is Eaten





Time of Day When Majority of Watermelon is Eaten





# Percentage of Watermelon Going to Waste





# Consumption by Percentage of Time

**Summer 2019** 

90%
Plain watermelon

**10%** In a recipe

Winter 2020

90%
Plain watermelon

**10%** In a recipe



# Location of Consumption by Percentage of Time

**Summer 2019** 

**79%** In my home

15%
Outside my home

5%
Restaurant or other food service location

Winter 2020

**79%** In my home

15% Outside my home 6%
Restaurant or other food service location







# Ways Watermelon is Consumed in a Restaurant





# Ways Watermelon is Considered in a Restaurant





# **Key Findings**

- COVID-19 has not had an impact on perceptions of watermelon and other fruit.
- Watermelon scores very high relative to other fruits in terms of taste, safety, value, healthiness, and freshness.
- Watermelon attributes (health, taste, safety, value) remained steady.
- Consumers want fruit that provides them with value. They are looking for fruit where they can use all
  of it and use it in multiple ways.
- Taste and watermelon's refreshing qualities are the main reasons watermelon is purchased.
- Availability and perceived value are the two main reasons consumers may not purchase watermelon.
- Knowing how to pick a good watermelon is important for consumers. Data suggests that consumers are better able to select a watermelon each year.
- Growers saw decrease in bla