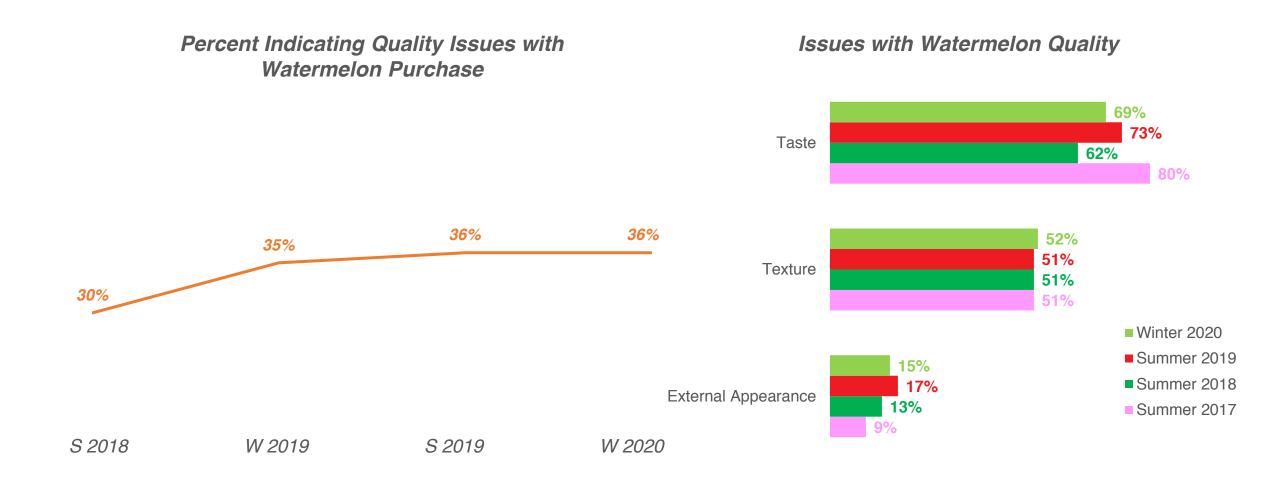

# **Key Findings**

- COVID-19 has not had an impact on perceptions of watermelon and other fruit.
- Watermelon scores very high relative to other fruits in terms of taste, safety, value, healthiness, and freshness.
- Watermelon attributes (health, taste, safety, value) remained steady.
- Consumers want fruit that provides them with value. They are looking for fruit where they can use all
  of it and use it in multiple ways.
- Taste and watermelon's refreshing qualities are the main reasons watermelon is purchased.
- Availability and perceived value are the two main reasons consumers may not purchase watermelon.
- Knowing how to pick a good watermelon is important for consumers. Data suggests that consumers are better able to select a watermelon each year.
- Growers saw decrease in blame when food quality issues arise.
- Watermelon quality issues remained steady from Summer to Winter.
- Most consumers are not eating fruit daily nor are they eating more than one or two servings. However half of the consumers indicate they intend to eat more fruit in the next year.
- How to select and health benefits are the key points consumers would like to see displayed with watermelon at retail.