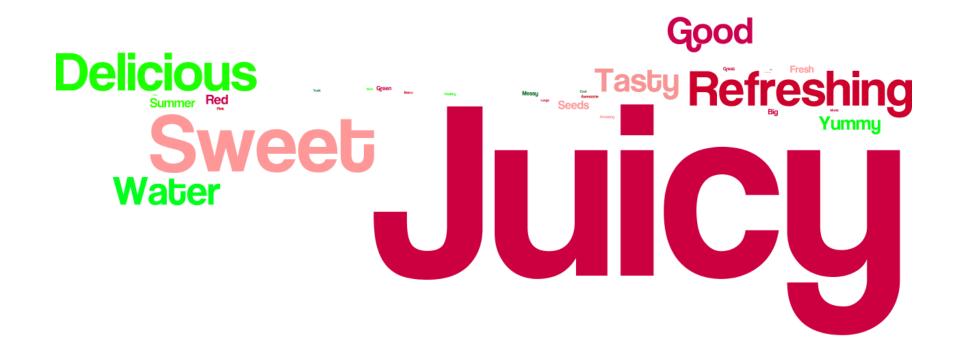

| Strawberries | 74%              | 6%            | 11%                | 4%                | 4%                   |
| To the state of th | Watermelon   | 74%              | 4%            | 12%                | 6%                | 5%                   |



# **Consumption of Fruit**





# **Fruit Consumption**





Changes In Consumption

2019

2020

51% Eat More Fruit

52% Eat More Fruit 4% Eat Less Fruit

6% Eat Less Fruit 45%
Eat The Same Amount of Fruit

42%
Eat The Same Amount of Fruit





# Description of Watermelon Using One Word





#### Reasons to Purchase Watermelon



Summer Treat



#### Reasons to Purchase Watermelon



Source: What reasons do you purchase watermelon? (those who purchased watermelon)



#### Reasons to NOT Purchase Watermelon





#### Reasons to Not Purchase Watermelon





# Knowing that Watermelon is Good for Hydration Leading to Purchasing More





# Type of Information Respondents Would Like to See





# Percent Saying Yes to Knowing How to Pick a Good Watermelon





# How Watermelon is Being Handled Before Consumption



Source: What do you do with your whole watermelon before you consume it? (Those who purchase watermelon)



# Storage of Whole Watermelon















#### Seasons Purchased Summer 2019



#### Seasons Purchased Winter 2020





# **Large Watermelon**



# Reasons