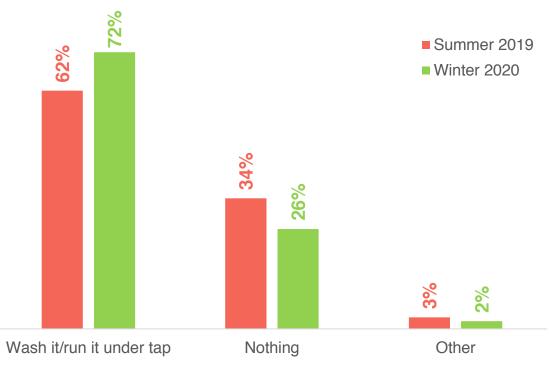

# How Watermelon is Being Handled Before Consumption

Source: What do you do with your whole watermelon before you consume it? (Those who purchase watermelon)