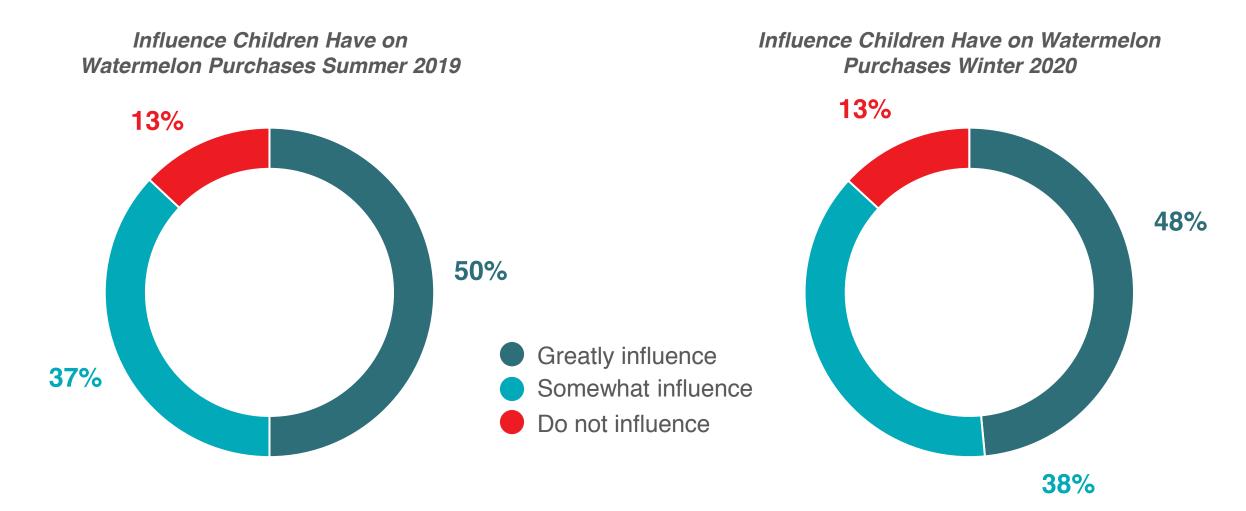

ermelon)





#### Fresh Cut Watermelon



# Reasons for Not Purchasing

(Of the 24% That Do Not Purchase Type of Watermelon)





#### Watermelon Juice



#### Reasons for Not Purchasing

(Of the 52% That Do Not Purchase Type of Watermelon)







# Time of Day Watermelon is Eaten





Time of Day When Majority of Watermelon is Eaten





# Percentage of Watermelon Going to Waste





# Consumption by Percentage of Time

**Summer 2019** 

90%
Plain watermelon

**10%** In a recipe

Winter 2020

90%
Plain watermelon

**10%** In a recipe



# Location of Consumption by Percentage of Time

**Summer 2019** 

**79%** In my home

15%
Outside my home

5%
Restaurant or other food service location

Winter 2020

**79%** In my home

15% Outside my home 6%
Restaurant or other food service location







# Ways Watermelon is Consumed in a Restaurant





# Ways Watermelon is Considered in a Restaurant





# **Key Findings**

- COVID-19 has not had an impact on perceptions of watermelon and other fruit.
- Watermelon scores very high relative to other fruits in terms of taste, safety, value, healthiness, and freshness.
- Watermelon attributes (health, taste, safety, value) remained steady.
- Consumers want fruit that provides them with value. They are looking for fruit where they can use all
  of it and use it in multiple ways.
- Taste and watermelon's refreshing qualities are the main reasons watermelon is purchased.
- Availability and perceived value are the two main reasons consumers may not purchase watermelon.
- Knowing how to pick a good watermelon is important for consumers. Data