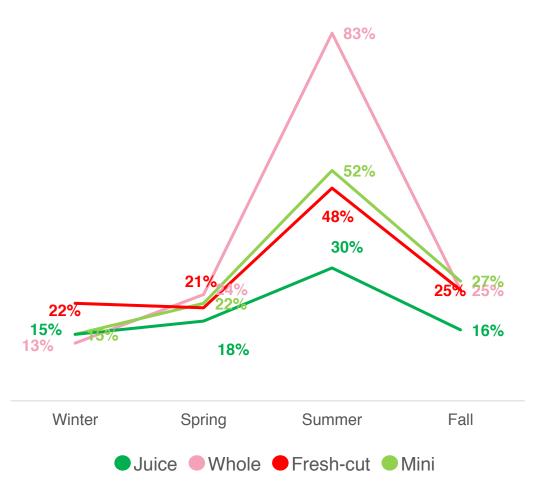

scription of Watermelon Using One Word





#### Reasons to Purchase Watermelon



Summer Treat



#### Reasons to Purchase Watermelon



Source: What reasons do you purchase watermelon? (those who purchased watermelon)



#### Reasons to NOT Purchase Watermelon





#### Reasons to Not Purchase Watermelon





# Knowing that Watermelon is Good for Hydration Leading to Purchasing More





# Type of Information Respondents Would Like to See





# Percent Saying Yes to Knowing How to Pick a Good Watermelon





# How Watermelon is Being Handled Before Consumption



Source: What do you do with your whole watermelon before you consume it? (Those who purchase watermelon)



# Storage of Whole Watermelon















#### Seasons Purchased Summer 2019



#### Seasons Purchased Winter 2020





# **Large Watermelon**



# Reasons for Not Purchasing

(Of the 6% That Do Not Purchase Type of Watermelon)





#### Mini Watermelon



# Reasons for Not Purchasing

(Of the 20% That Do Not Purchase Type of Watermelon)





#### Fresh Cut Watermelon



# Reasons for Not Purchasing

(Of the 24% That Do Not Purchase Type of Watermelon)





#### Watermelon Juice



#### Reasons for Not Purchasing

(Of the 52% That Do Not Purchase Type of Watermelon)







# Time of Day Watermelon is Eaten





Time of Day When Majority of Watermelon is Eaten





# Percentage of Watermelon Going to Waste





# Consumption by Percentage of Time

**Summer 2019** 

90%
Plain watermelon

**10%** In a recipe

Winter 2020

90%
Plain watermelon

**10%** In a recipe



# Location of Consumption by Percentage