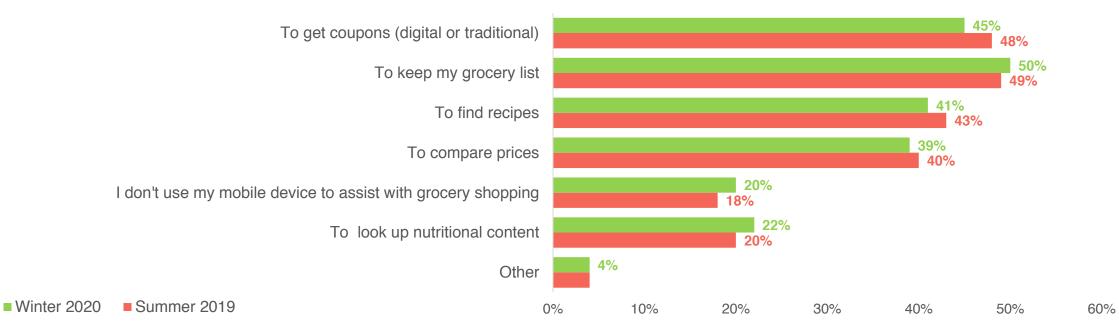

# How Have You Used Your Mobile Device to Assist You With Your Grocery Shopping? 2019 vs 2020

Summer 2019

Winter 2020