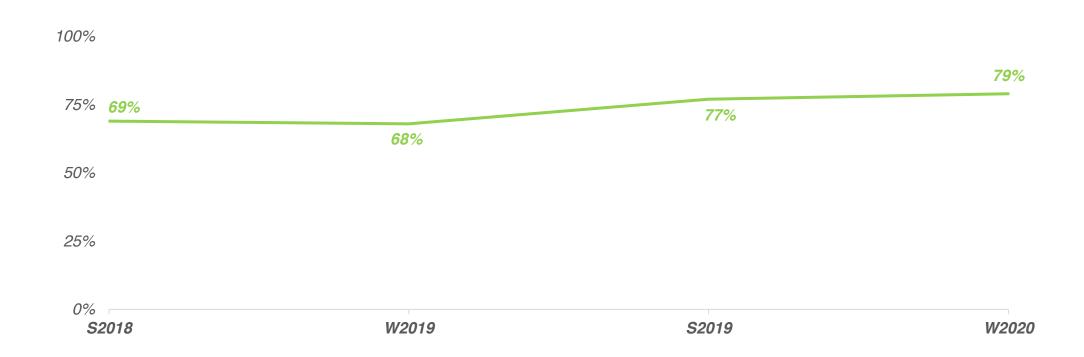

| 5%                   |



# **Consumption of Fruit**





# **Fruit Consumption**





Changes In Consumption

2019

2020

51% Eat More Fruit

52% Eat More Fruit 4% Eat Less Fruit

6% Eat Less Fruit 45%
Eat The Same Amount of Fruit

42%
Eat The Same Amount of Fruit





# Description of Watermelon Using One Word





#### Reasons to Purchase Watermelon



Summer Treat



#### Reasons to Purchase Watermelon



Source: What reasons do you purchase watermelon? (those who purchased watermelon)



#### Reasons to NOT Purchase Watermelon





#### Reasons to Not Purchase Watermelon





# Knowing that Watermelon is Good for Hydration Leading to Purchasing More





# Type of Information Respondents Would Like to See





# Percent Saying Yes to Knowing How to Pick a Good Watermelon





# How Watermelon is Being Handled Before Consumption



Source: What do you do with your whole watermelon before you consume it? (Those who purchase watermelon)



# Storage of Whole Watermelon















#### Seasons Purchased Summer 2019



#### Seasons Purchased Winter 2020





# **Large Watermelon**



# Reasons for Not Purchasing

(Of the 6% That Do Not Purchase Type of Watermelon)





#### Mini Watermelon



# Reasons for Not Purchasing

(Of the 20% That Do Not Purchase Type of Watermelon)





#### Fresh Cut Watermelon



# Reasons for Not Purchasing

(Of the 24% That Do Not Purchase Type of Watermelon)





#### Watermelon Juice



#### Reasons for Not Purchasing

(Of the 52% That Do Not Purchase Type of Watermelon)







# Time of Day Watermelon is Eaten





Time of Da