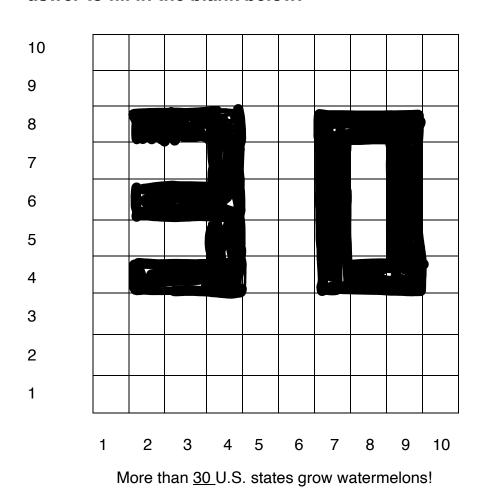

## Watermelon – Super Sweet Treat! Grades 3-4

Locate the points on the grid, color in each box, and discover the aswer to fill in the blank below.

Count quickly by skipping numbers.

 $\boldsymbol{0},\,\underline{2},\,\underline{4}\;,\,\underline{6},\,\boldsymbol{8},\,\underline{10},\,\underline{12},\,\boldsymbol{14},\,\underline{16},\,\underline{18}\;,\,\boldsymbol{20}$ 