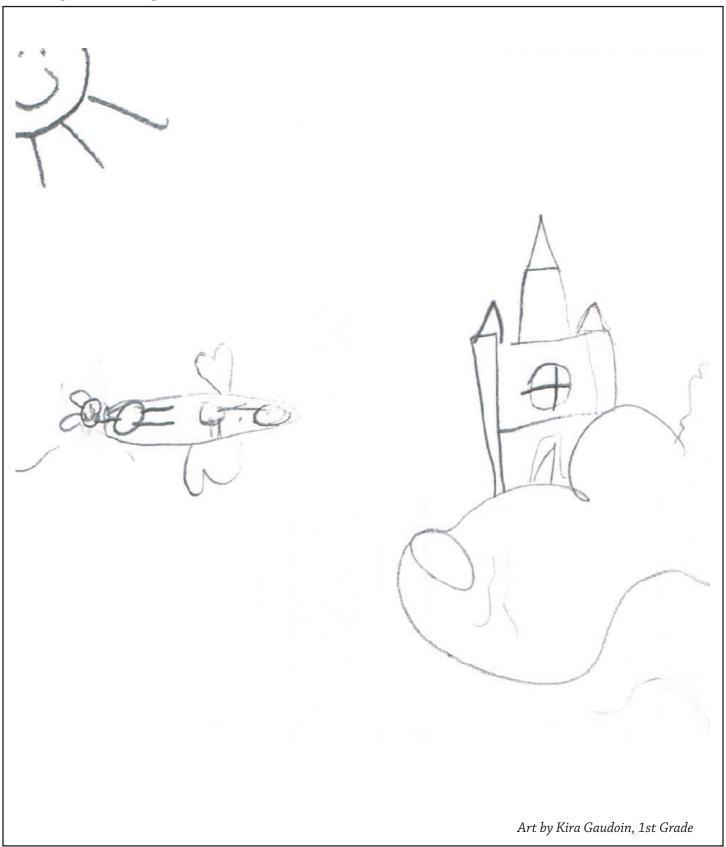

# **ACTIVITY 3 DRAW YOUR EVENT ANSWER KEY**

| Name: |  |
|-------|--|
|       |  |

Use this space to make a picture of how this event looks.