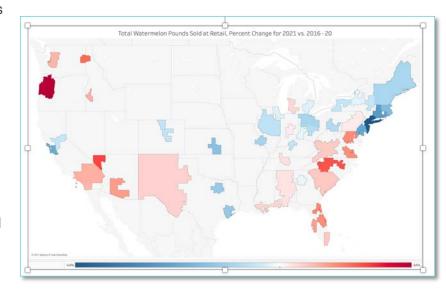

## Memorial Day Recap: Production, Retail Ads and Retail Movement

| Movement   | 2010          | 5   | 2017                  |               | 2018       |    | 2019                     |    | 2020                                                                                                                                                                                                                                                                                                                                                                                                                                                                                                                                                                                                                                                                                                                                                                                                                                                                                                                                                                                                                                                                                                                                                                                                                                                                                                                                                                                                                                                                                                                                                                                                                                                                                                                                                                                                                                                                                                                                                                                                                                                                                                                           |    | 2021        | 20  | 16-20       | v 20   | v Avg |
|------------|---------------|-----|-----------------------|---------------|------------|----|--------------------------|----|--------------------------------------------------------------------------------------------------------------------------------------------------------------------------------------------------------------------------------------------------------------------------------------------------------------------------------------------------------------------------------------------------------------------------------------------------------------------------------------------------------------------------------------------------------------------------------------------------------------------------------------------------------------------------------------------------------------------------------------------------------------------------------------------------------------------------------------------------------------------------------------------------------------------------------------------------------------------------------------------------------------------------------------------------------------------------------------------------------------------------------------------------------------------------------------------------------------------------------------------------------------------------------------------------------------------------------------------------------------------------------------------------------------------------------------------------------------------------------------------------------------------------------------------------------------------------------------------------------------------------------------------------------------------------------------------------------------------------------------------------------------------------------------------------------------------------------------------------------------------------------------------------------------------------------------------------------------------------------------------------------------------------------------------------------------------------------------------------------------------------------|----|-------------|-----|-------------|--------|-------|
| Arizona    | 9,980,000     |     | 23,170,000            |               | 13,780,000 |    | 9,210,000                | 4  | 19,670,000                                                                                                                                                                                                                                                                                                                                                                                                                                                                                                                                                                                                                                                                                                                                                                                                                                                                                                                                                                                                                                                                                                                                                                                                                                                                                                                                                                                                                                                                                                                                                                                                                                                                                                                                                                                                                                                                                                                                                                                                                                                                                                                     |    | 25,020,000  |     | 15,162,000  | 27%    | 65%   |
| California | 35,240,000    |     | 26,830,000            |               | 26,910,000 |    | 16,440,000               | 1  | 13,760,000                                                                                                                                                                                                                                                                                                                                                                                                                                                                                                                                                                                                                                                                                                                                                                                                                                                                                                                                                                                                                                                                                                                                                                                                                                                                                                                                                                                                                                                                                                                                                                                                                                                                                                                                                                                                                                                                                                                                                                                                                                                                                                                     |    | 18,020,000  |     | 23,836,000  | 31%    | -24%  |
| Florida    | 340,970,000   |     | 327,100,000           | 2             | 60,430,000 |    | 408,480,000              |    | 336,360,000                                                                                                                                                                                                                                                                                                                                                                                                                                                                                                                                                                                                                                                                                                                                                                                                                                                                                                                                                                                                                                                                                                                                                                                                                                                                                                                                                                                                                                                                                                                                                                                                                                                                                                                                                                                                                                                                                                                                                                                                                                                                                                                    |    | 357,720,000 |     | 334,668,000 | 6%     | 7%    |
| Mexico     | 187,620,000   |     | 133,180,000           | 1             | 71,700,000 |    | 256,820,000              | •  | 225,620,000                                                                                                                                                                                                                                                                                                                                                                                                                                                                                                                                                                                                                                                                                                                                                                                                                                                                                                                                                                                                                                                                                                                                                                                                                                                                                                                                                                                                                                                                                                                                                                                                                                                                                                                                                                                                                                                                                                                                                                                                                                                                                                                    |    | 215,670,000 | 3   | 194,988,000 | -4%    | 119   |
| Texas      | 63,920,000    |     | 106,800,000           | 1             | 38,960,000 | 0  | 162,320,000              |    | 110,610,000                                                                                                                                                                                                                                                                                                                                                                                                                                                                                                                                                                                                                                                                                                                                                                                                                                                                                                                                                                                                                                                                                                                                                                                                                                                                                                                                                                                                                                                                                                                                                                                                                                                                                                                                                                                                                                                                                                                                                                                                                                                                                                                    |    | 79,210,000  | - 3 | 116,522,000 | -28%   | -329  |
| Total      | 637,730,000   |     | 617,080,000           | 6             | 11,780,000 |    | 853,270,000              |    | 706,020,000                                                                                                                                                                                                                                                                                                                                                                                                                                                                                                                                                                                                                                                                                                                                                                                                                                                                                                                                                                                                                                                                                                                                                                                                                                                                                                                                                                                                                                                                                                                                                                                                                                                                                                                                                                                                                                                                                                                                                                                                                                                                                                                    |    | 695,640,000 | - 0 | 685,176,000 | -1.5%  | 1.59  |
| FOB        | 2010          | 5   | 2017                  |               | 2018       |    | 2019                     |    | 2020                                                                                                                                                                                                                                                                                                                                                                                                                                                                                                                                                                                                                                                                                                                                                                                                                                                                                                                                                                                                                                                                                                                                                                                                                                                                                                                                                                                                                                                                                                                                                                                                                                                                                                                                                                                                                                                                                                                                                                                                                                                                                                                           |    | 2021        | 20  | 16-20       | v 20   | v Avg |
| Arizona    | \$ 0.135      | \$  | 0.210                 | \$            | 0.228      | \$ | 0.166                    | \$ | 0.239                                                                                                                                                                                                                                                                                                                                                                                                                                                                                                                                                                                                                                                                                                                                                                                                                                                                                                                                                                                                                                                                                                                                                                                                                                                                                                                                                                                                                                                                                                                                                                                                                                                                                                                                                                                                                                                                                                                                                                                                                                                                                                                          | \$ | 0.194       | \$  | 0.206       | -19%   | -59   |
| California | \$ 0.144      | \$  | 0.210                 | \$            | 0.228      | \$ | 0.176                    | \$ | 0.238                                                                                                                                                                                                                                                                                                                                                                                                                                                                                                                                                                                                                                                                                                                                                                                                                                                                                                                                                                                                                                                                                                                                                                                                                                                                                                                                                                                                                                                                                                                                                                                                                                                                                                                                                                                                                                                                                                                                                                                                                                                                                                                          | \$ | 0.196       | \$  | 0.193       | -18%   | 29    |
| Florida    | \$ 0.136      | \$  | 0.198                 | \$            | 0.230      | \$ | 0.176                    | \$ | 0.222                                                                                                                                                                                                                                                                                                                                                                                                                                                                                                                                                                                                                                                                                                                                                                                                                                                                                                                                                                                                                                                                                                                                                                                                                                                                                                                                                                                                                                                                                                                                                                                                                                                                                                                                                                                                                                                                                                                                                                                                                                                                                                                          | \$ | 0.222       | \$  | 0.190       | 0%     | 179   |
| Mexico     | \$ 0.090      | \$  | 0.178                 | \$            | 0.182      | \$ | 0.103                    | \$ | 0.207                                                                                                                                                                                                                                                                                                                                                                                                                                                                                                                                                                                                                                                                                                                                                                                                                                                                                                                                                                                                                                                                                                                                                                                                                                                                                                                                                                                                                                                                                                                                                                                                                                                                                                                                                                                                                                                                                                                                                                                                                                                                                                                          | \$ | 0.143       | \$  | 0.149       | -31%   | -49   |
| Texas      | \$ 0.142      | \$  | 0.194                 | \$            | 0.239      | \$ | 0.168                    | \$ | 0.236                                                                                                                                                                                                                                                                                                                                                                                                                                                                                                                                                                                                                                                                                                                                                                                                                                                                                                                                                                                                                                                                                                                                                                                                                                                                                                                                                                                                                                                                                                                                                                                                                                                                                                                                                                                                                                                                                                                                                                                                                                                                                                                          | \$ | 0.222       | \$  | 0.200       | -6%    | 119   |
| Total      | \$ 0.124      | \$  | 0.194                 | \$            | 0.219      | \$ | 0.152                    | \$ | 0.220                                                                                                                                                                                                                                                                                                                                                                                                                                                                                                                                                                                                                                                                                                                                                                                                                                                                                                                                                                                                                                                                                                                                                                                                                                                                                                                                                                                                                                                                                                                                                                                                                                                                                                                                                                                                                                                                                                                                                                                                                                                                                                                          | \$ | 0.196       | \$  | 0.180       | -11.1% | 8.69  |
| Revenue    | 2016          |     | 2017                  |               | 2018       |    | 2019                     |    | 2020                                                                                                                                                                                                                                                                                                                                                                                                                                                                                                                                                                                                                                                                                                                                                                                                                                                                                                                                                                                                                                                                                                                                                                                                                                                                                                                                                                                                                                                                                                                                                                                                                                                                                                                                                                                                                                                                                                                                                                                                                                                                                                                           |    | 2021        |     | 16-20       | v 20   | v Avg |
| Arizona    | \$ 1.349.683  | Ś   | 4.856.867             | Ś             | 3,143,150  | \$ | The second of the second | Ś  | E STATE OF S | Ś  | 4.864.918   | Ś   | 3,117,460   | 3%     | 569   |
| California | \$ 5,060,867  | Ś   | 5.637.300             | \$            | 6.125.400  | Ś  | 2.886.933                | Š  | 3,279,033                                                                                                                                                                                                                                                                                                                                                                                                                                                                                                                                                                                                                                                                                                                                                                                                                                                                                                                                                                                                                                                                                                                                                                                                                                                                                                                                                                                                                                                                                                                                                                                                                                                                                                                                                                                                                                                                                                                                                                                                                                                                                                                      | 5  | 3,533,339   | Ś   | 4,597,907   | 8%     | -239  |
| Florida    | \$ 46,479,517 |     | 64,716,650            | Ś             | 59,960,783 | Ś  |                          | Ś  |                                                                                                                                                                                                                                                                                                                                                                                                                                                                                                                                                                                                                                                                                                                                                                                                                                                                                                                                                                                                                                                                                                                                                                                                                                                                                                                                                                                                                                                                                                                                                                                                                                                                                                                                                                                                                                                                                                                                                                                                                                                                                                                                | Ś  | 79,350,783  | \$  | 63,499,128  | 6%     | 25    |
| Mexico     | \$ 16,930,563 | 100 | 23,729,333            |               | 31,271,427 | Ś  |                          | Ś  |                                                                                                                                                                                                                                                                                                                                                                                                                                                                                                                                                                                                                                                                                                                                                                                                                                                                                                                                                                                                                                                                                                                                                                                                                                                                                                                                                                                                                                                                                                                                                                                                                                                                                                                                                                                                                                                                                                                                                                                                                                                                                                                                | \$ | 30,788,833  | Ś   | 29,000,129  | -34%   | 6     |
| Texas      | \$ 9,098,317  | \$  | and the second second | - Park (1997) | 33,242,100 | \$ | A CONTRACTOR OF STREET   | \$ |                                                                                                                                                                                                                                                                                                                                                                                                                                                                                                                                                                                                                                                                                                                                                                                                                                                                                                                                                                                                                                                                                                                                                                                                                                                                                                                                                                                                                                                                                                                                                                                                                                                                                                                                                                                                                                                                                                                                                                                                                                                                                                                                | \$ | 17,621,150  | \$  | 23,281,457  | -33%   | -249  |
| Total      | \$ 78,918,946 | Ś   | 119,642,717           | \$ 1          | 33,742,860 | Ś  | 129.814.104              | 4  | 155.361.775                                                                                                                                                                                                                                                                                                                                                                                                                                                                                                                                                                                                                                                                                                                                                                                                                                                                                                                                                                                                                                                                                                                                                                                                                                                                                                                                                                                                                                                                                                                                                                                                                                                                                                                                                                                                                                                                                                                                                                                                                                                                                                                    | \$ | 136.159.024 | Ś   | 123.496.080 | -12.4% | 10.3  |

Memorial Day has seen more than 685 million pounds of watermelon on average shipped during the two weeks prior to and the week following the holiday from 2016 to '20. AMS Market News shows in 2021, this timeframe featured movement around 10 million pounds, or 1.5%, higher than average. Meanwhile, seedless FOB prices pushed close to 20 cents per pound, an 8.6% increase above average. The combination of these two aspects meant revenue estimates were up over 10% higher than average. To

note, roughly three-fourths of supplies this year came from Florida or Mexico with each region ahead of their usual pace by 7% and 11%, respectively. Due to the spring freeze, Texas was down nearly a third.

Here you can find detail about how watermelon performed during this critical time of the year, including details on each source region of note. Additionally, you will find analysis looking at retail ads across many markets, as well as, detailed breakdowns of how watermelon performed at retail in 50 markets and several categories of sales.