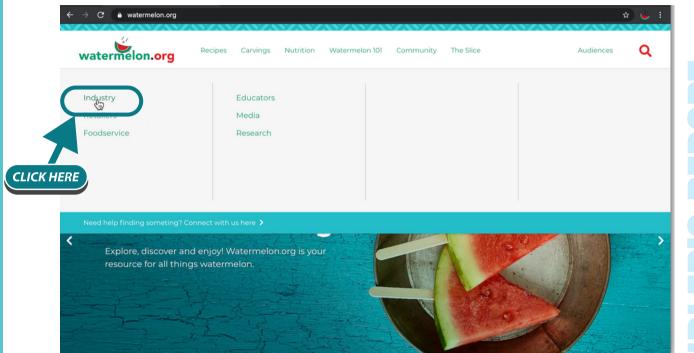

### 1. Log on to <u>www.watermelon.org</u> and click on the industry tab.

2. Once you've entered the industry section click the Online Handler's Report **"LEARN MORE"** button.